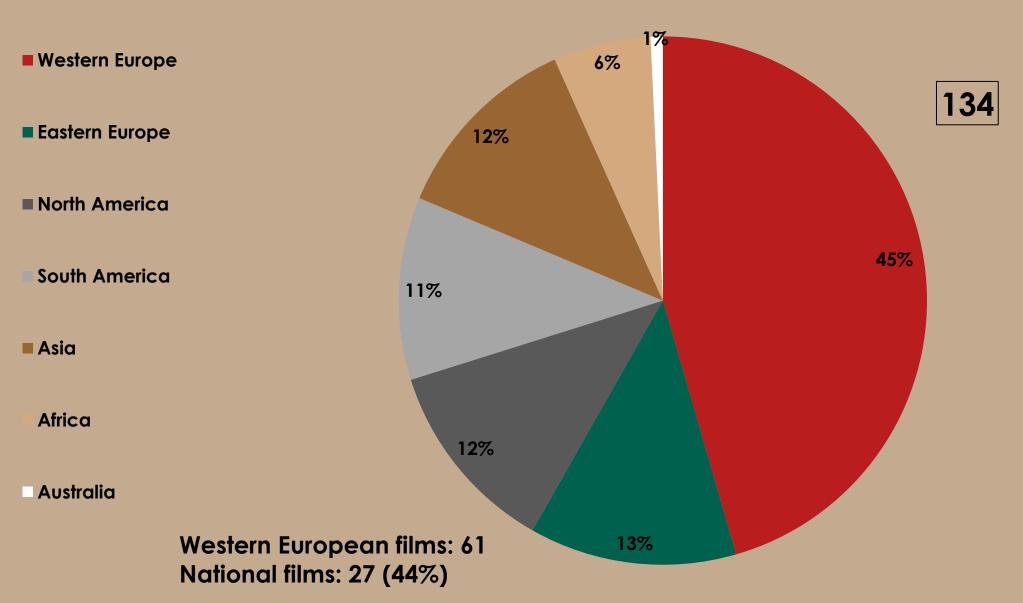

### East West Index 2020

Which Regions are Under-Represented in Programming of Film Festivals and Why?



# Western Europe



### **CPH:DOX 2020**



■ Eastern Europe

■ North America

South America

Asia

Africa

Australia





### **IDFA 2019**



■ Eastern Europe

■ North America

**South America** 

Asia

Africa

Australia



Western European films: 151

**National films: 37 (24.5%)** 



### Visions du Réel 2020





# Eastern Europe



### Beldocs 2019





#### DokuFest Prizren 2019





### Ji.hlava IDFF 2019





## Asia



### Taiwan IFF 2018



■ Eastern Europe

■ North America

South America

Asia

Africa

Australia



Asia: 144

National films: 65 (47%)



### Yamagata IDFF 2019





■ North America

South America

Asia

Africa

Australia

**Asia: 110** 

National films: 52 (47%)





### North America



### **DOC NYC 2019**





### **Toronto IFF 2019**



■ Eastern Europe

■ North America

South America

Asia

Africa

**Australia** 



National films: 31 (36%)





### South America



### **BAFICI 2019**





# Thank you for your attention!

For more information visit: www.eastwestindex.com www.ji-hlava.com