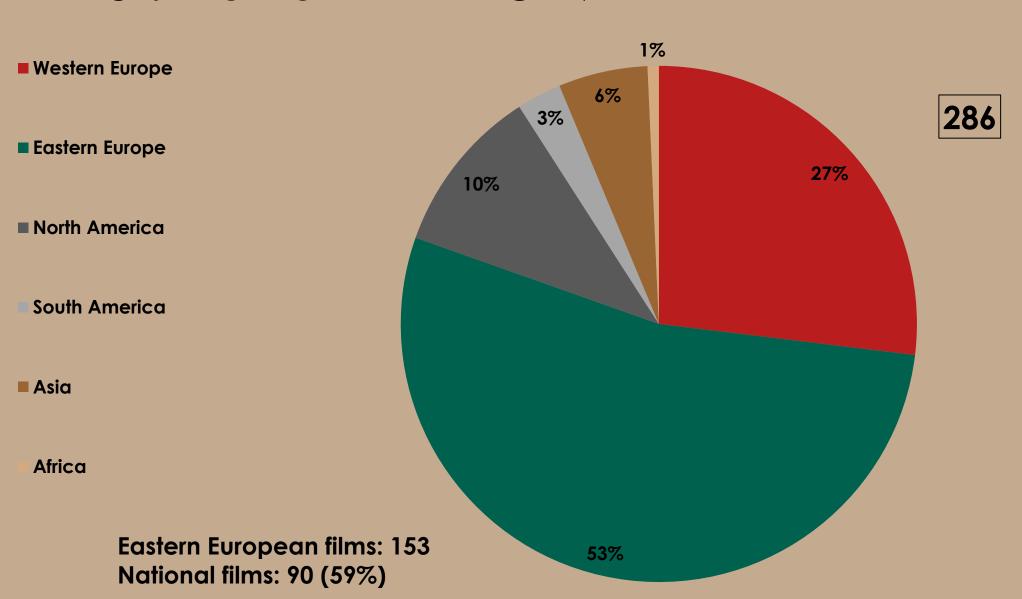

### East West Index 2020

Which Regions are Under-Represented in Programming of Film Festivals and Why?



# Western Europe



### **CPH:DOX 2020**



■ Eastern Europe

■ North America

South America

Asia

Africa

Australia





### **IDFA 2019**



■ Eastern Europe

■ North America

**South America** 

Asia

Africa

Australia



Western European films: 151

**National films: 37 (24.5%)** 



### Visions du Réel 2020





# Eastern Europe



### Beldocs 2019





#### DokuFest Prizren 2019





### Ji.hlava IDFF 2019





## Asia



### Taiwan IFF 2018



■ Eastern Europe

■ North America

South America

Asia

Africa

Australia



Asia: 144

National films: 65 (47%)



### Yamagata IDFF 2019





■ North America

South America

Asia

Africa

Australia

**Asia: 110** 

National films: 52 (47%)





### North America



### **DOC NYC 2019**





### **Toronto IFF 2019**



■ Eastern Europe

■ North America

South America

Asia

Africa

**Australia** 



National films: 31 (36%)





### South America



### **BAFICI 2019**





# Thank you for your attention!

For more information visit: www.eastwestindex.com www.ji-hlava.com