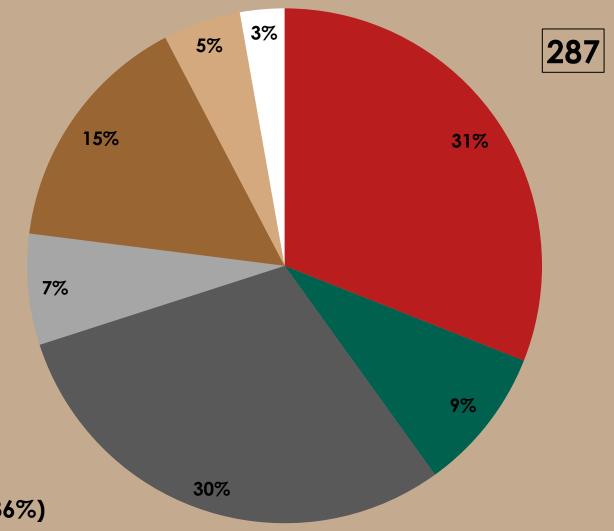

### **Toronto IFF 2019**

■ Eastern Europe

■ North America

South America

Asia

Africa

**Australia** 

National films: 31 (36%)