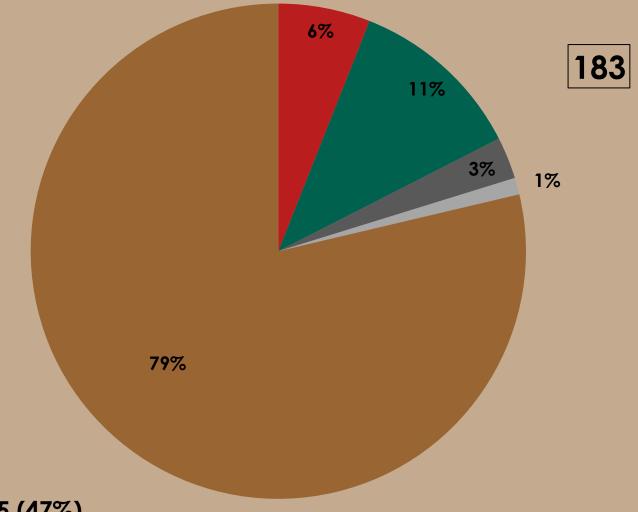

### Taiwan IFF 2018

■ Eastern Europe

■ North America

South America

Asia

Africa

Australia

Asia: 144

National films: 65 (47%)

## Asia