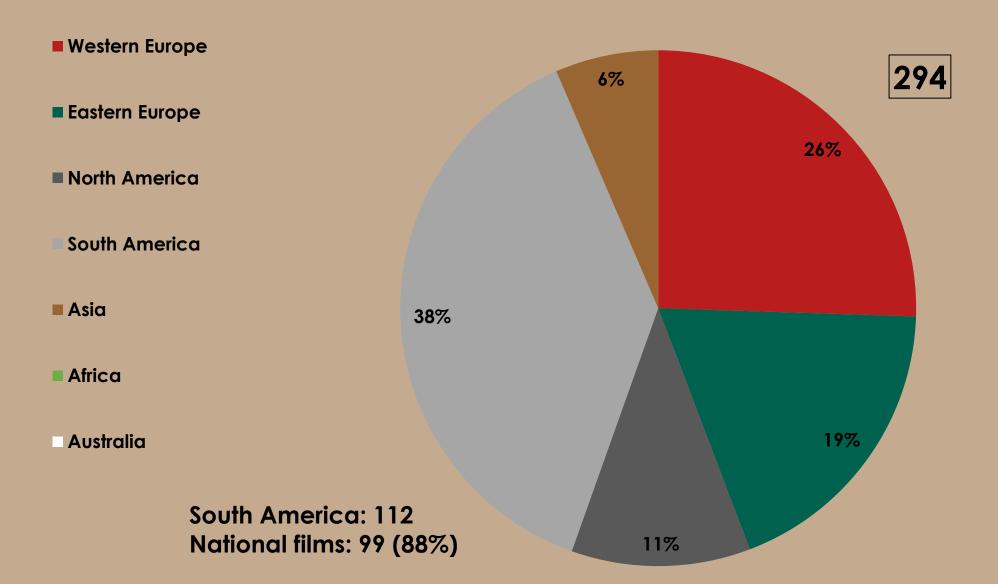

A 2019**



■ Eastern Europe

■ North America

**South America** 

Asia

Africa

Australia



Western European films: 151

**National films: 37 (24.5%)** 



### Visions du Réel 2020





# Eastern Europe



### Beldocs 2019





#### DokuFest Prizren 2019





### Ji.hlava IDFF 2019





## Asia



### Taiwan IFF 2018



■ Eastern Europe

■ North America

South America

Asia

Africa

Australia



Asia: 144

National films: 65 (47%)



### Yamagata IDFF 2019





■ North America

South America

Asia

Africa

Australia

**Asia: 110** 

National films: 52 (47%)





### North America



### **DOC NYC 2019**





### **Toronto IFF 2019**



■ Eastern Europe

■ North America

South America

Asia

Africa

**Australia** 



National films: 31 (36%)





### South America



### **BAFICI 2019**





# Thank you for your attention!

For more information visit: www.eastwestindex.com www.ji-hlava.com