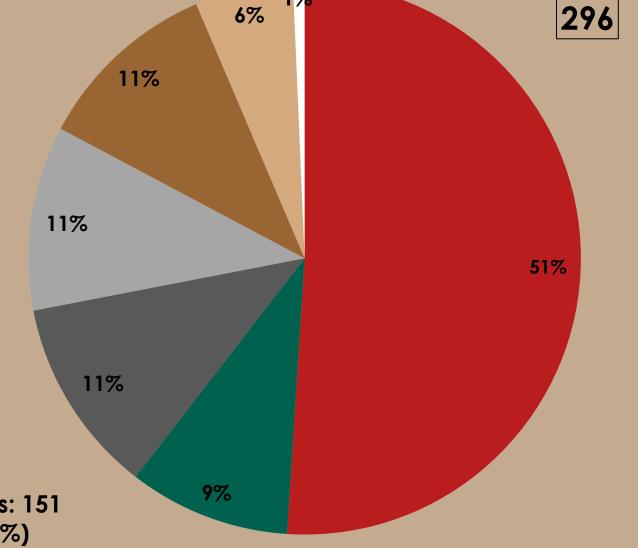

### **IDFA 2019**

■ Eastern Europe

■ North America

**South America** 

Asia

Africa

Australia

Western European films: 151

**National films: 37 (24.5%)** 