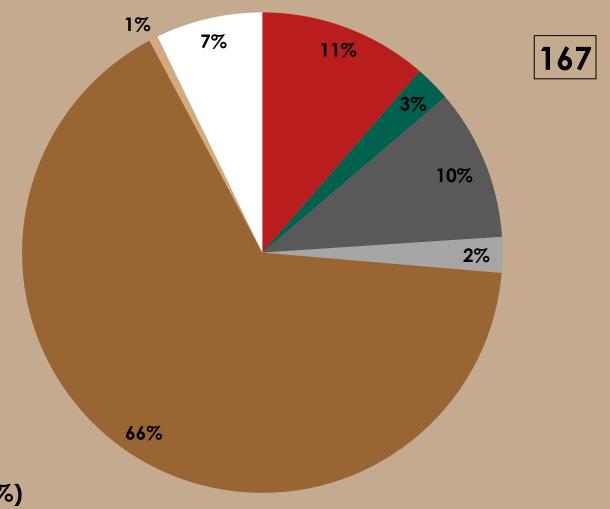

### Yamagata IDFF 2019

■ North America

South America

Asia

Africa

Australia

**Asia: 110** 

National films: 52 (47%)

## Asia