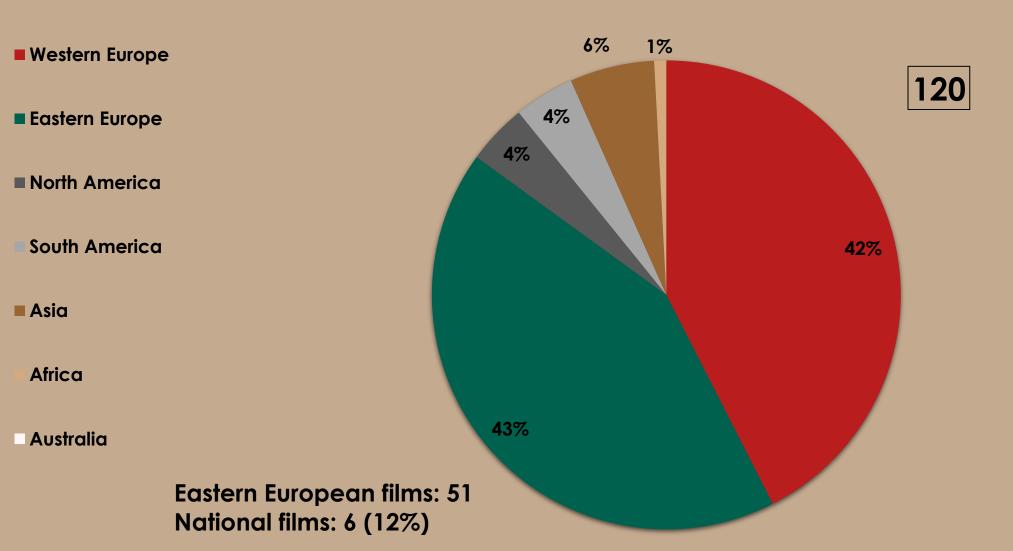

### East West Index 2020

Which Regions are Under-Represented in Programming of Film Festivals and Why?



# Western Europe



### **CPH:DOX 2020**



■ Eastern Europe

■ North America

South America

Asia

Africa

Australia





### **IDFA 2019**



■ Eastern Europe

■ North America

**South America** 

Asia

Africa

Australia



Western European films: 151

**National films: 37 (24.5%)** 



### Visions du Réel 2020





# Eastern Europe



### Beldocs 2019





#### DokuFest Prizren 2019





### Ji.hlava IDFF 2019





## Asia



### Taiwan IFF 2018



■ Eastern Europe

■ North America

South America

Asia

Africa

Australia



Asia: 144

National films: 65 (47%)



### Yamagata IDFF 2019





■ North America

South America

Asia

Africa

Australia

**Asia: 110** 

National films: 52 (47%)





### North America



### **DOC NYC 2019**





### **Toronto IFF 2019**



■ Eastern Europe

■ North America

South America

Asia

Africa

**Australia** 



National films: 31 (36%)





### South America



### **BAFICI 2019**





# Thank you for your attention!

For more information visit: www.eastwestindex.com www.ji-hlava.com