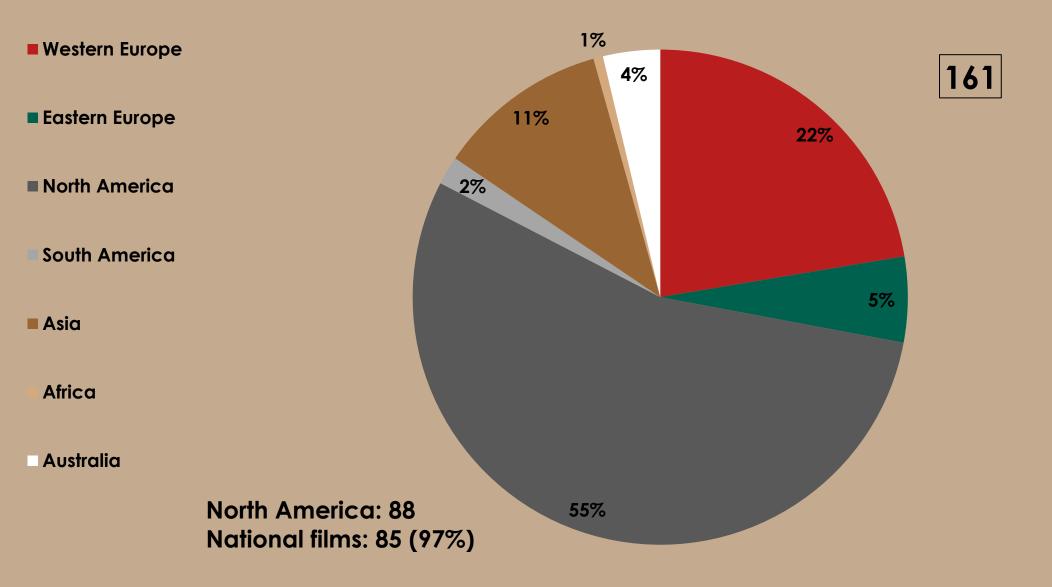

resented in Programming of Film Festivals and Why?



# Western Europe



### **CPH:DOX 2020**



■ Eastern Europe

■ North America

South America

Asia

Africa

Australia





### **IDFA 2019**



■ Eastern Europe

■ North America

**South America** 

Asia

Africa

Australia



Western European films: 151

**National films: 37 (24.5%)** 



### Visions du Réel 2020





# Eastern Europe



### Beldocs 2019





#### DokuFest Prizren 2019





### Ji.hlava IDFF 2019





## Asia



### Taiwan IFF 2018



■ Eastern Europe

■ North America

South America

Asia

Africa

Australia



Asia: 144

National films: 65 (47%)



### Yamagata IDFF 2019





■ North America

South America

Asia

Africa

Australia

**Asia: 110** 

National films: 52 (47%)





### North America



### **DOC NYC 2019**





### **Toronto IFF 2019**



■ Eastern Europe

■ North America

South America

Asia

Africa

**Australia** 



National films: 31 (36%)





### South America



### **BAFICI 2019**





# Thank you for your attention!

For more information visit: www.eastwestindex.com www.ji-hlava.com